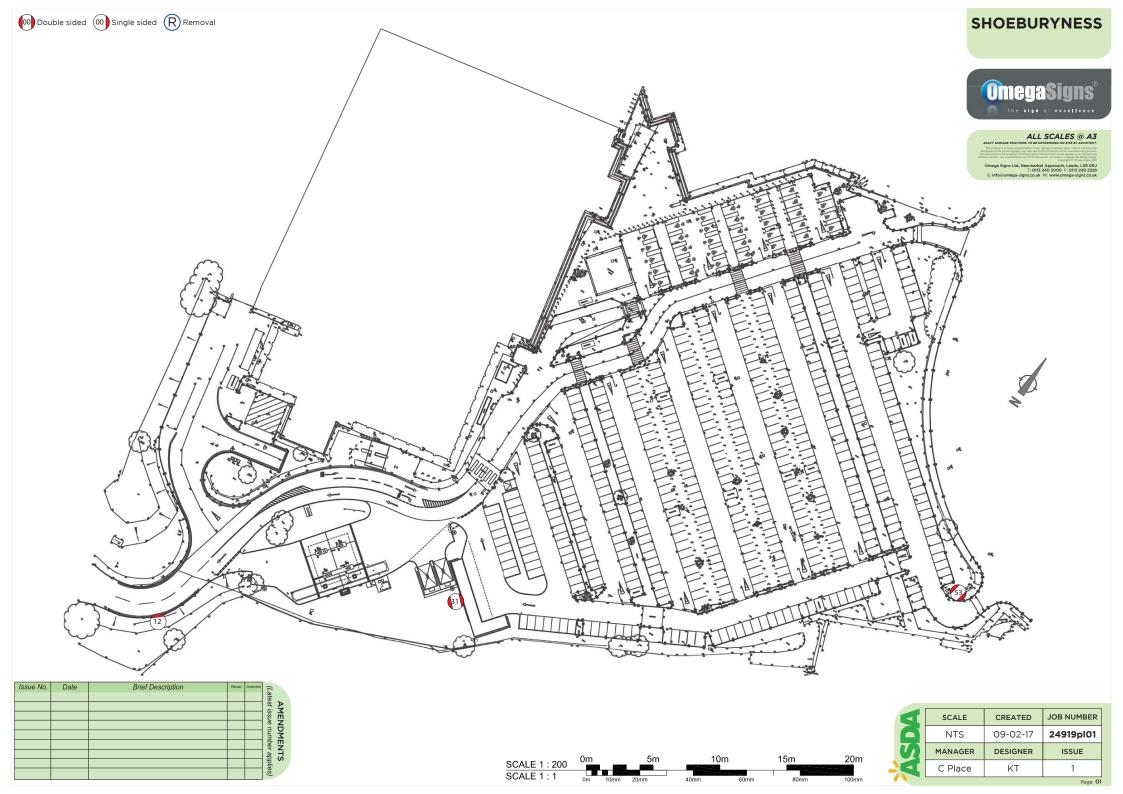

## SHOEBURYNESS

Omega Signs Ltd, Newmarket Approach, Leeds, LS9 ORJ T: 013 240 3000 F: 013 249 2228 E: info@omega-signs.co.uk W: www.omega-signs.co.uk

ALL SCALES @ A3

| SIGN TYPE | DESCRIPTION                                    |  |
|-----------|------------------------------------------------|--|
| F1 (03)   | Twin Post Opening hours sign<br>with brackets. |  |
| LOCATION  |                                                |  |
| 53, 76    | SPECIFICATION                                  |  |
| QUANTITY  | 1390mm x 1100mm                                |  |
| 02        |                                                |  |
| M1 CODE   | ASETWINPOST001                                 |  |