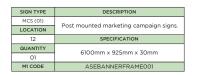

Post Opening hours sign<br>with brackets. |  |
| LOCATION  |                                                |  |
| 53, 76    | SPECIFICATION                                  |  |
| QUANTITY  | 1390mm x 1100mm                                |  |
| 02        |                                                |  |
| M1 CODE   | ASETWINPOST001                                 |  |



| SIGN TYPE | DESCRIPTION                   |  |  |
|-----------|-------------------------------|--|--|
| N8 (03)   | Recycling sign with brackets. |  |  |
| LOCATION  |                               |  |  |
| 31        | SPECIFICATION                 |  |  |
| QUANTITY  | 1390mm x 1100mm               |  |  |
| 01        | 1390mm x 1100mm               |  |  |
| M1 CODE   | ASETWINPOST001                |  |  |







|        | SCALE   | CREATED  | JOB NUMBER |  |  |
|--------|---------|----------|------------|--|--|
| 6      | 1:50    | 09-02-17 | 24919pl01  |  |  |
| N      | MANAGER | DESIGNER | ISSUE      |  |  |
|        | C Place | KT       | 1          |  |  |
| Page C |         |          |            |  |  |